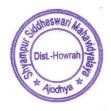

## NOTICE

All Semester - I students are hereby notified to add their Scholarship details by login through their admission portal before 04.10.2023. In case of no scholarship ID students should write 'N.A.' or incase of multiple scholarship they will put add button. A flowchart is presented in the next page.

## **STEP: 1**