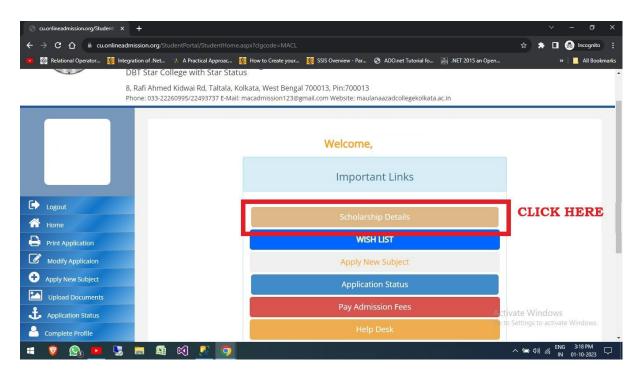

## NOTICE

All Semester - I students are hereby notified to add their Scholarship details by login through their admission portal before 04.10.2023. In case of no scholarship ID students should write 'N.A.' or incase of multiple scholarship they will put add button. A flowchart is presented in the next page.

## **STEP:2**

| 🕙 cu.onlineadmission.org/Student: × +                                  | ,                                                                      |                                   |             |                                        |                 | ~ - 0 X                 |
|------------------------------------------------------------------------|------------------------------------------------------------------------|-----------------------------------|-------------|----------------------------------------|-----------------|-------------------------|
| ← → C ☆ 🔒 cu.onlineadmission.org/StudentPortal/ScholarshipDetails.aspx |                                                                        |                                   |             |                                        |                 | 🖈 🔲 🌧 Incognito 🚦       |
| 🤨 🛞 Relational Operator 🕵 Integration                                  | n of .Net 🚿 A Practical Approac 🧏                                      | How to Create your 🚺 SSIS Ove     | rview - Par | 🕙 ADO.net Tutorial fo 🚆 .N             | ET 2015 an Open | »   📙 All Bookmarks     |
| DBT                                                                    | Star College with Star Statu                                           | s                                 |             |                                        |                 | •                       |
|                                                                        | fi Ahmed Kidwai Rd, Taltala, Kol<br>e: 033-22260995/22493737 E-Mail: n |                                   |             | anaazadrollegekolkata ar in            |                 |                         |
| THOM                                                                   | c. 055-22200555722455757 E-Mail. 1                                     | accounts for the segment contract | cosite. mou | anaazadeonegekoikata.ae.in             |                 |                         |
|                                                                        |                                                                        |                                   |             |                                        |                 |                         |
|                                                                        |                                                                        |                                   |             |                                        |                 |                         |
|                                                                        | Scholarship Deta                                                       | Scholarship Details               |             |                                        |                 |                         |
|                                                                        | Application No.                                                        |                                   |             | Name                                   |                 |                         |
|                                                                        | Select Scholarship *                                                   | Select                            | ~           | 1                                      |                 |                         |
| Logout                                                                 | Scholarship applied for Pre sent Course*                               | YES                               |             | -                                      |                 |                         |
| Home                                                                   |                                                                        | YES                               | ~           |                                        |                 |                         |
|                                                                        | Applied Academic Year*                                                 | Select                            | ~           | Scholarship ID*                        | [               |                         |
| Print Application                                                      | Scholarship Application Ty                                             | RENEWAL                           | ~           | Scholarship Application Da             |                 |                         |
| Modify Application                                                     | pe                                                                     | RENEWAL                           | •           | te                                     | dd-mm-yyyy      |                         |
| + Apply New Subject                                                    | Scholarship Recommendat ion Date                                       | dd-mm-yyyy                        | -           | Wheather Scholarship has been approved | NO              | ~                       |
| Upload Documents                                                       |                                                                        |                                   | U           |                                        |                 | ,                       |
| Application Status                                                     |                                                                        |                                   |             |                                        | Activate \      |                         |
| Complete Profile                                                       |                                                                        |                                   |             | SAVE & SUBMIT                          | Go to Settin    | gs to activate Windows. |
| *                                                                      | I 🕼 🕅 🧏 🗿                                                              |                                   |             |                                        | ~ 9             | ENG 3:19 PM             |
|                                                                        |                                                                        |                                   |             |                                        |                 | IN 01-10-2023           |